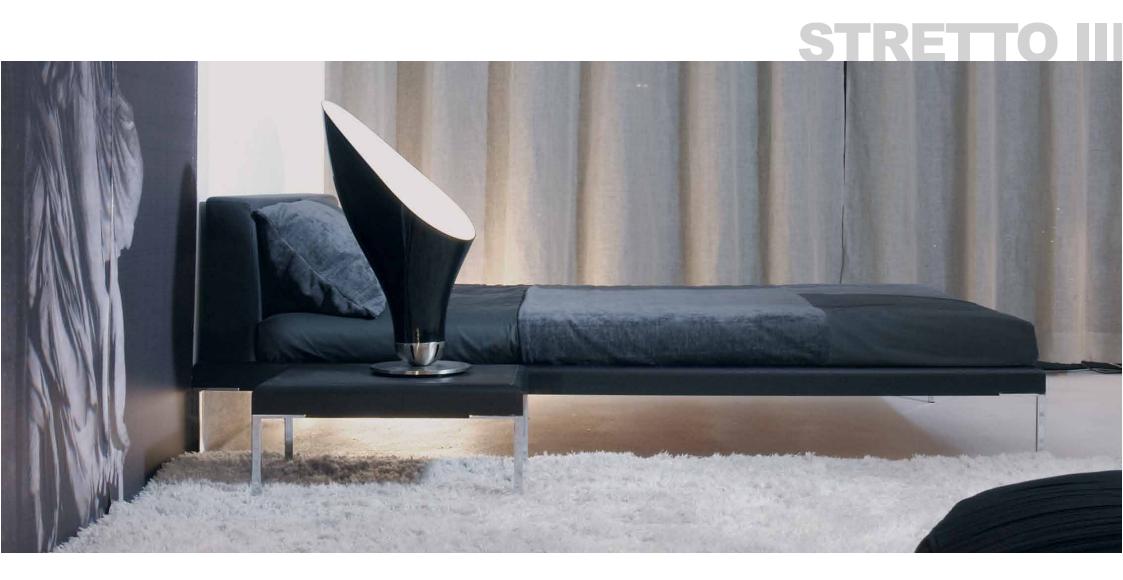

### WHETHER SINGLE OR HITCHED TONES OF SMOKE AND CHARCOAL SALT IN PEPPER CARPET

STRETTO III STIIIWI - 16 BED-LETTO-LIT 43