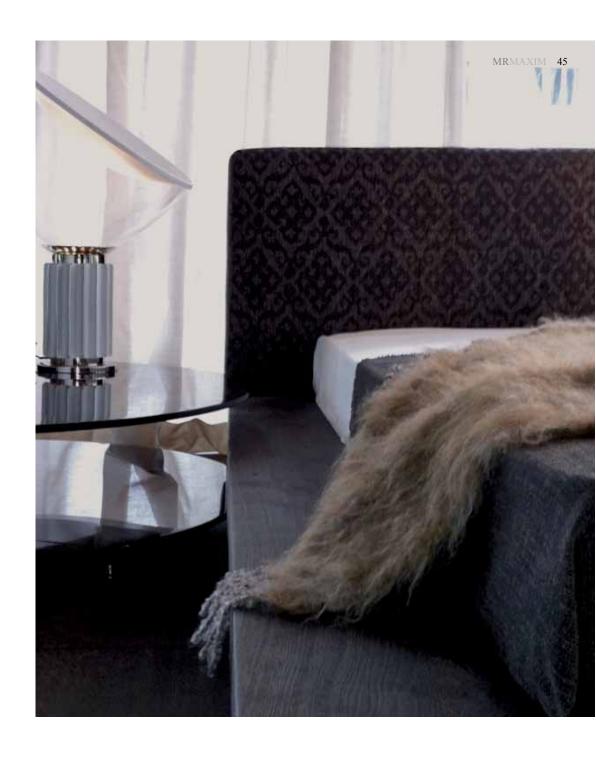

### WHETHER SINGLE OR HITCHED TONES OF SMOKE AND CHARCOAL SALT IN PEPPER CARPET

STRETTO III STIIIWI - 16 BED-LETTO-LIT 43