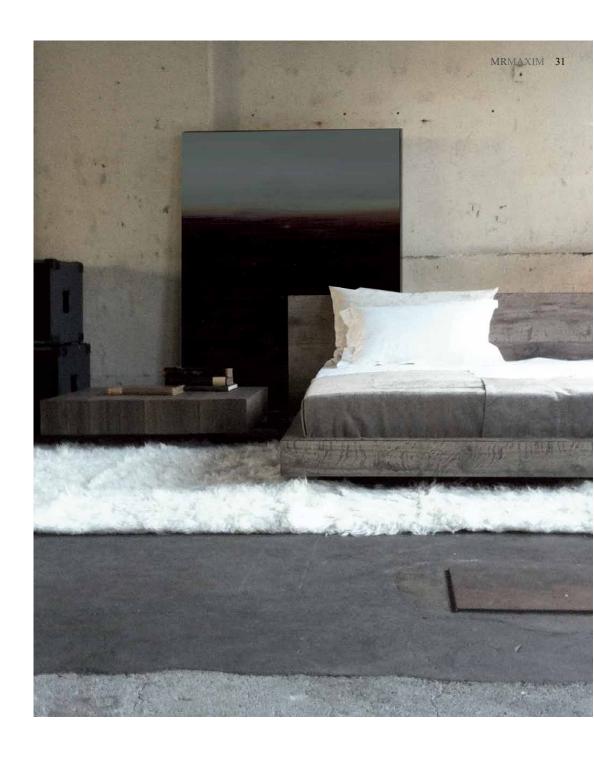

#### SAGO MBOTTITO A GENTLEMAN'S ROOM TONES OF EARTH AND TOBACCO WELL - LOVED BOOKS

IT ALL STARTED FARLY ONE MORNING

SAIGO SA-W116 BED-LETTO-LIT multiple wood varnishes

MRMAXIM 29