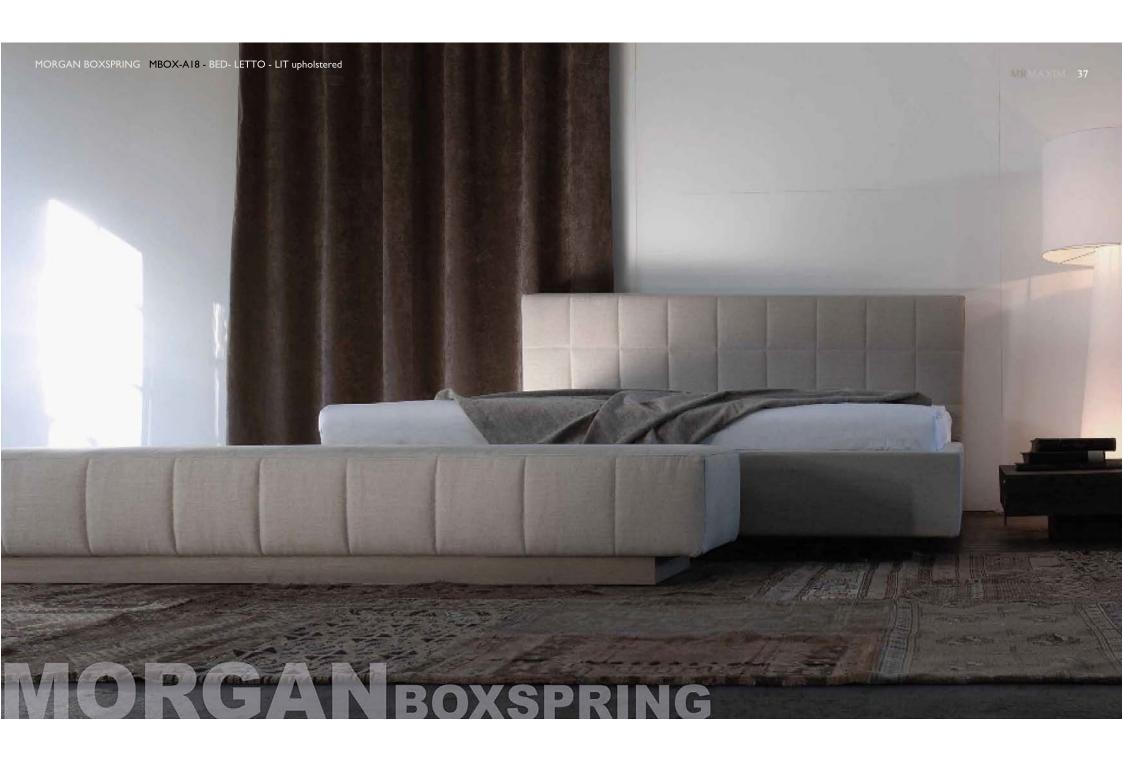

### WHETHER SINGLE OR HITCHED TONES OF SMOKE AND CHARCOAL SALT IN PEPPER CARPET

STRETTO III STIIIWI - 16 BED-LETTO-LIT 43