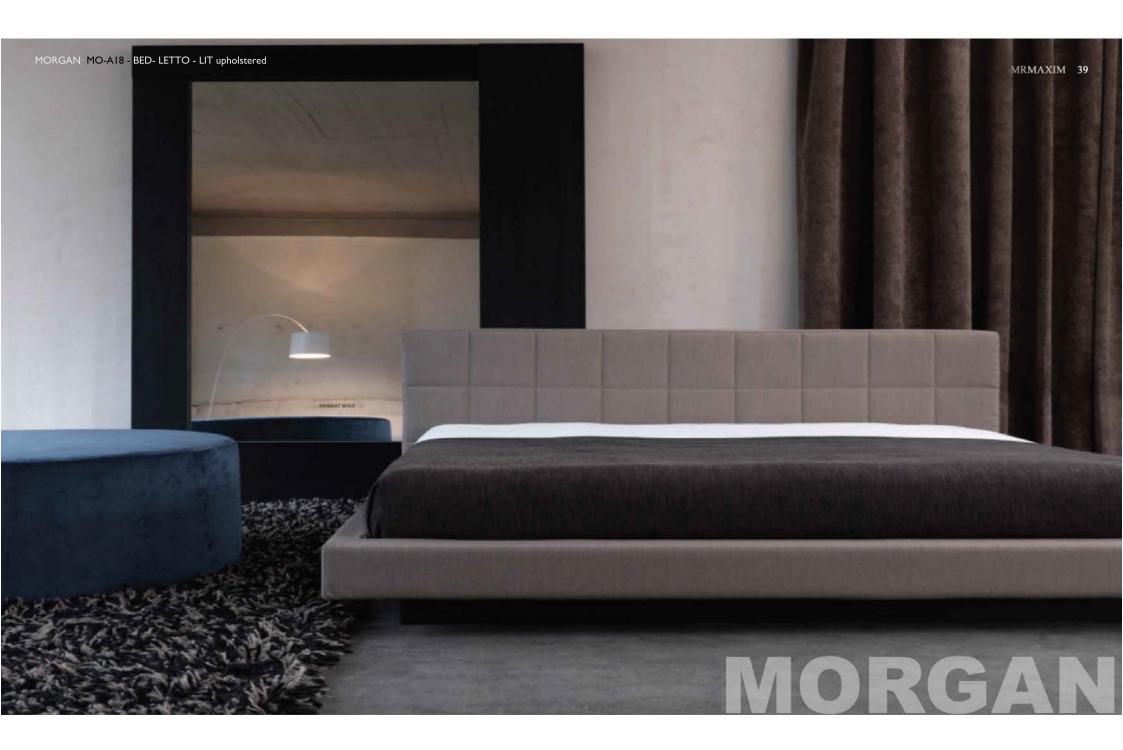

### WHETHER SINGLE OR HITCHED TONES OF SMOKE AND CHARCOAL SALT IN PEPPER CARPET

STRETTO III STIIIWI - 16 BED-LETTO-LIT 43