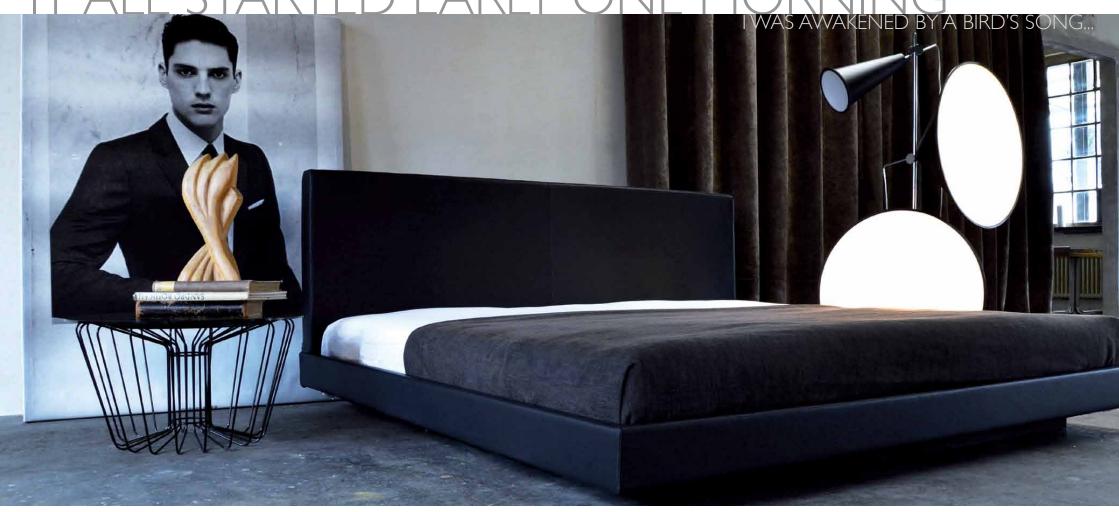

#### SAGO MBOTTITO A GENTLEMAN'S ROOM TONES OF EARTH AND TOBACCO WELL - LOVED BOOKS

IT ALL STARTED FARLY ONE MORNING

SAIGO SA-W116 BED-LETTO-LIT multiple wood varnishes

MRMAXIM 29