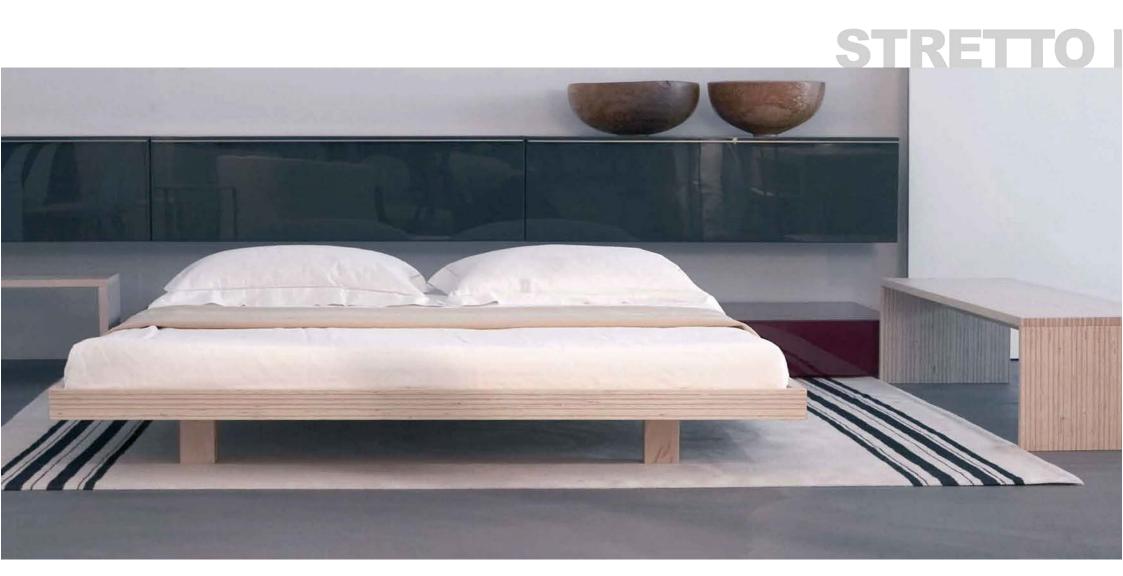

### WHETHER SINGLE OR HITCHED TONES OF SMOKE AND CHARCOAL SALT IN PEPPER CARPET

STRETTO III STIIIWI - 16 BED-LETTO-LIT 43