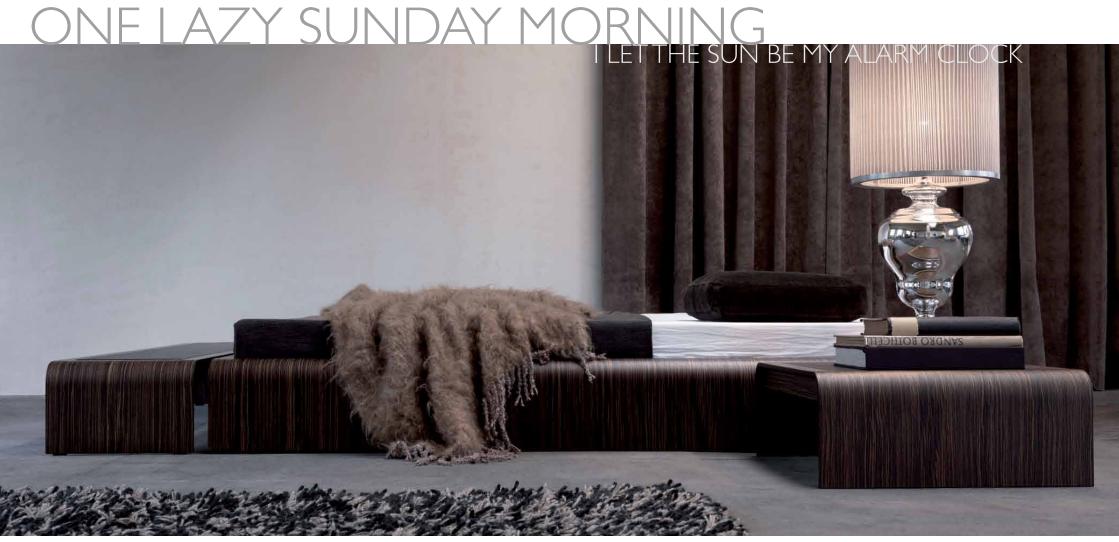

### WHETHER SINGLE OR HITCHED TONES OF SMOKE AND CHARCOAL SALT IN PEPPER CARPET

STRETTO III STIIIWI - 16 BED-LETTO-LIT 43