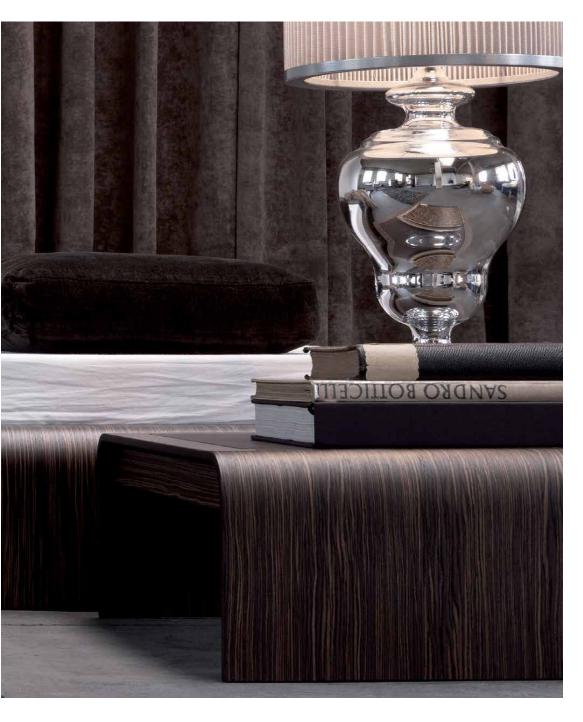

#### SAGO MBOTTITO A GENTLEMAN'S ROOM TONES OF EARTH AND TOBACCO WELL - LOVED BOOKS

IT ALL STARTED FARLY ONE MORNING

SAIGO SA-W116 BED-LETTO-LIT multiple wood varnishes

MRMAXIM 29