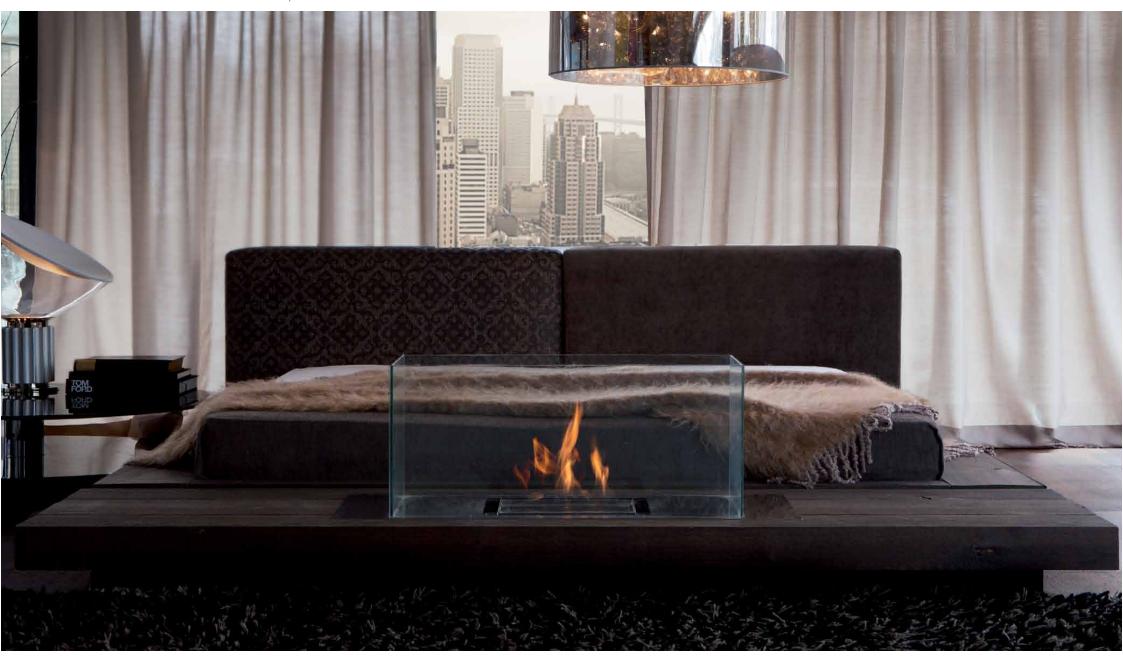

### WHETHER SINGLE OR HITCHED TONES OF SMOKE AND CHARCOAL SALT IN PEPPER CARPET

STRETTO III STIIIWI - 16 BED-LETTO-LIT 43